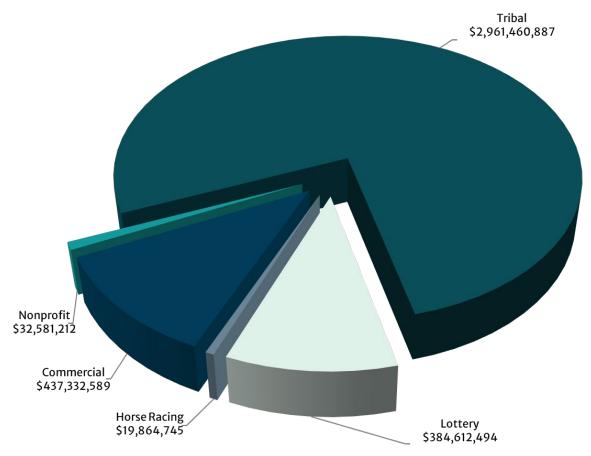

# Washington's Gambling Industry

Washington's gambling industry is comprised of five categories: commercial, lottery, horse racing, nonprofit, and tribal<sup>1</sup>. In fiscal year 23, the industry generated \$3.836 billion in net gambling receipts<sup>2</sup>.