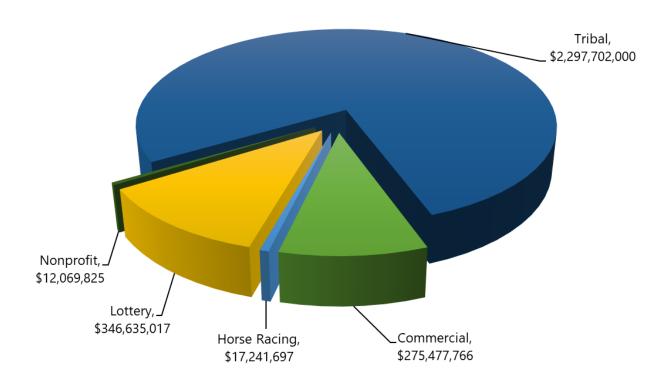

#### Washington's Gambling Industry

Washington's gambling industry is comprised of five categories: Commercial, Lottery, Horse racing, Nonprofit, and Tribal<sup>1</sup>. In FY 21, the industry generated \$2.949 billion in net gambling receipts<sup>2</sup>.

2021 Net Gambling Receipts \$2.949 Billion

In FY 21, local jurisdictions collected \$28,091,152 in gambling taxes.

The following pages of this report are reflective of the gambling activities required to be reported under <u>WAC 230-05-112</u> and is not a complete list of all the activities regulated by the Gambling Commission.