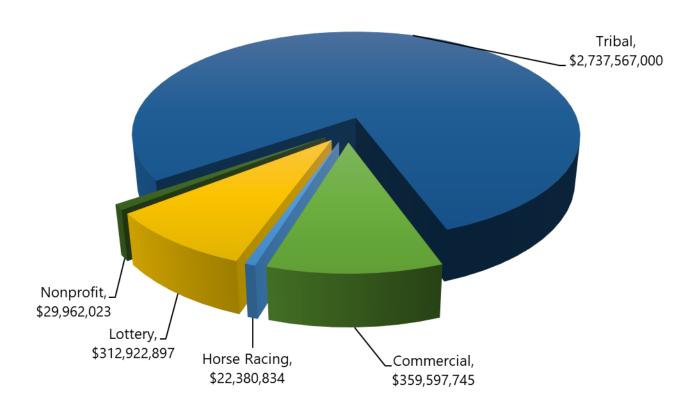

## Washington's Gambling Industry

Washington's gambling industry is comprised of five categories: Commercial, Lottery, Horse racing, Nonprofit, and Tribal<sup>1</sup>. In FY 19, the industry generated \$3.051 billion in net gambling receipts<sup>2</sup>.

#### 2019 Net Gambling Receipts \$3.051 Billion

In FY 19, local jurisdictions collected \$35,0999,337 in gambling taxes.

The following pages of this report are reflective of the gambling activities required to be reported under <u>WAC 230-05-112</u> and is not a complete list of all the activities regulated by the Gambling Commission.

#### **Overview of Commercial Licenses**

| License Type                | Active<br>Licenses* | Gross Receipts | Prizes Paid   | Net Receipts  |
|-----------------------------|---------------------|----------------|---------------|---------------|
| Punch board/Pull-tabs       | 842                 | \$247,457,578  | \$179,207,282 | \$68,250,296  |
| House banked card rooms     | 46                  | \$244,046,432  | \$4,469,102   | \$239,577,330 |
| Non-house banked card rooms | 119                 | \$13,617,234   | \$274,618     | \$13,342,616  |
| Amusement Games             | 82                  | \$44,837,540   | \$6,410,037   | \$38,427,503  |
|                             | Grand Total         | \$549,958,784  | \$190,361,039 | \$359,597,745 |

#### Overview of charitable and nonprofit licenses

| License Type          | Active<br>Licenses* | Gross Receipts | Prizes Paid  | Net Receipts |
|-----------------------|---------------------|----------------|--------------|--------------|
| Raffle                | 1095                | \$17,231,347   | \$7,778,905  | \$9,452,442  |
| Enhanced Raffle       | 1                   | \$3,688,880    | \$965,767    | \$2,723,113  |
| Punch board/Pull-tabs | 193                 | \$38,629,015   | \$27,686,666 | \$10,942,349 |
| Card Room             | 96                  | \$81,242       | \$42,655     | \$38,587     |
| Fund Raising event    | 14                  | \$118,820      | \$15,897     | \$102,923    |
| Amusement Games       | 32                  | \$189,071      | \$44,073     | \$144,998    |
|                       | Grand Total         | \$85,180,692   | \$55,218,669 | \$29,962,023 |