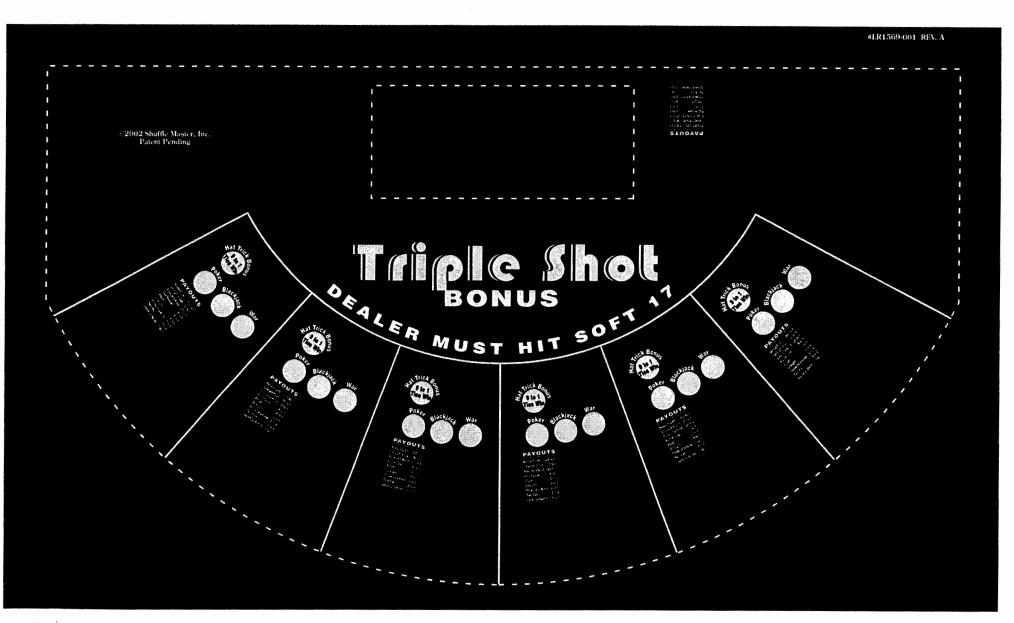

## Rules and Dealing Procedures

| Triple Shot Bonus Table | <br>l |
|-------------------------|-------|
| Overview of the Rules   | _     |
| Dealing Due andring     |       |
| Payouts                 |       |
| 1 4 7 0 4 1 1 2         |       |

Dealer Must Hit Soft 17 — #LR1569-001 REV. A — Triple Shot BONUS Table Layout — (TSB-01) — SM02-0125 — 5/14/02

Design: 27"x 60" Cloth: 49"x 83

#### Overview of the Rules

Triple Shot Bonus TM is played with a standard deck of 52 cards. Players place three bets in any amount in accordance with posted table minimum and maximum to play three popular casino games. Players may also place an optional **Hat Trick Bonus** wager.