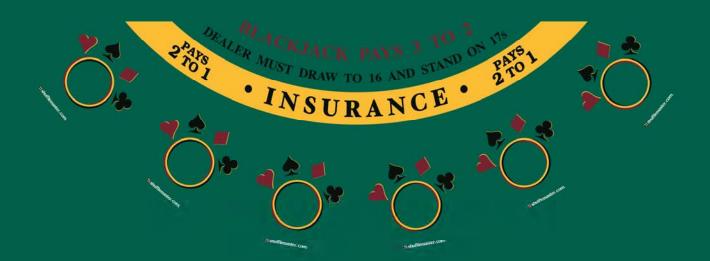

#### **DEALING PROCEDURES**

Players must place their Match Jack<sup>TM</sup> bets in the marked area, covering the desired suit.

Once players make their blackjack and optional Match Jack<sup>TM</sup> bets, deal the cards face-up according to house rules.

Once players have their two cards, the dealer settles Match Jack<sup>TM</sup> wagers from right to left.

The dealer will then resume with the blackjack hands.