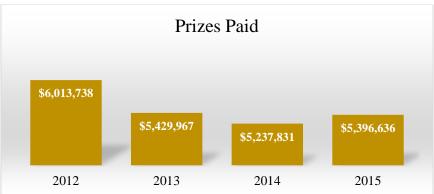

#### **Comparison of Activities for Fiscal Years Ending June 30**

| Rank | County      | Name                        | License<br>Number | Gross<br>Receipts | Prizes Paid | Net Receipts  | Local<br>Gambling<br>Taxes |
|------|-------------|-----------------------------|-------------------|-------------------|-------------|---------------|----------------------------|
| 63   | PACIFIC     | LOOM 02362                  | 60-00478          | \$7,280           | \$0         | \$7,280       | \$727                      |
| 64   | SNOHOMISH   | SNOHOMISH SENIORS           | 60-00359          | \$857             | \$0         | \$857         | \$0                        |
| 65   | PIERCE      | CHEERS LAKEWOOD BAR & GRILL | 65-07411          | \$438             | \$0         | \$438         | \$0                        |
| 66   | WHATCOM     | KINISKI'S REEF TAVERN       | 65-07051          | \$30              | \$0         | \$30          | \$1                        |
| 67   | KING        | DRIFT ON INN                | 65-07420          | \$10              | \$90        | -\$80         | \$1                        |
| 68   | CLARK       | FOE 04390                   | 60-00446          | \$0               | \$0         | \$0           | \$0                        |
| 69   | SNOHOMISH   | FOE 02327                   | 60-00254          | \$0               | \$0         | \$0           | \$0                        |
| 70   | WALLA WALLA | BLUE MOUNTAIN CASINO        | 65-06926          | \$0               | \$0         | \$0           | \$0                        |
| 71   | KING        | SPOT SPORTS BAR & GRILL     | 65-00191          | \$0               | \$0         | \$0           | \$0                        |
| 72   | SNOHOMISH   | LOGGERS INN                 | 65-07163          | \$0               | \$0         | \$0           | \$0                        |
| 73   | KITSAP      | MOONDOGS TOO                | 65-07208          | \$0               | \$0         | \$0           | \$0                        |
| 74   | SPOKANE     | SWINGING DOORS              | 65-01303          | \$0               | \$0         | \$0           | \$0                        |
|      |             |                             |                   |                   |             |               |                            |
|      |             |                             |                   |                   |             |               |                            |
|      |             |                             |                   |                   |             |               |                            |
|      |             | Total                       | 74                | \$238,839,395     | \$5,396,636 | \$233,442,759 | \$22,791,775               |
|      |             | Zero Gross Receipts         | 7                 |                   |             |               |                            |
|      |             | Other Gross Receipts        | 67                |                   |             |               |                            |