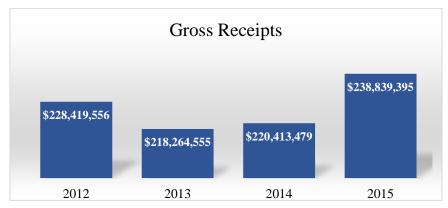

#### **Comparison of Activities for Fiscal Years Ending June 30**

| Rank | County      | Name                        | License<br>Number | Gross<br>Receipts | Prizes Paid | Net Receipts  | Local<br>Gambling<br>Taxes |
|------|-------------|-----------------------------|-------------------|-------------------|-------------|---------------|----------------------------|
| 63   | PACIFIC     | LOOM 02362                  | 60-00478          | \$7,280           | \$0         | \$7,280       | \$727                      |
| 64   | SNOHOMISH   | SNOHOMISH SENIORS           | 60-00359          | \$857             | \$0         | \$857         | \$0                        |
| 65   | PIERCE      | CHEERS LAKEWOOD BAR & GRILL | 65-07411          | \$438             | \$0         | \$438         | \$0                        |
| 66   | WHATCOM     | KINISKI'S REEF TAVERN       | 65-07051          | \$30              | \$0         | \$30          | \$1                        |
| 67   | KING        | DRIFT ON INN                | 65-07420          | \$10              | \$90        | -\$80         | \$1                        |
| 68   | CLARK       | FOE 04390                   | 60-00446          | \$0               | \$0         | \$0           | \$0                        |
| 69   | SNOHOMISH   | FOE 02327                   | 60-00254          | \$0               | \$0         | \$0           | \$0                        |
| 70   | WALLA WALLA | BLUE MOUNTAIN CASINO        | 65-06926          | \$0               | \$0         | \$0           | \$0                        |
| 71   | KING        | SPOT SPORTS BAR & GRILL     | 65-00191          | \$0               | \$0         | \$0           | \$0                        |
| 72   | SNOHOMISH   | LOGGERS INN                 | 65-07163          | \$0               | \$0         | \$0           | \$0                        |
| 73   | KITSAP      | MOONDOGS TOO                | 65-07208          | \$0               | \$0         | \$0           | \$0                        |
| 74   | SPOKANE     | SWINGING DOORS              | 65-01303          | \$0               | \$0         | \$0           | \$0                        |
|      |             |                             |                   |                   |             |               |                            |
|      |             |                             |                   |                   |             |               |                            |
|      |             |                             |                   |                   |             |               |                            |
|      |             | Total                       | 74                | \$238,839,395     | \$5,396,636 | \$233,442,759 | \$22,791,775               |
|      |             | Zero Gross Receipts         | 7                 |                   |             |               |                            |
|      |             | Other Gross Receipts        | 67                |                   |             |               |                            |