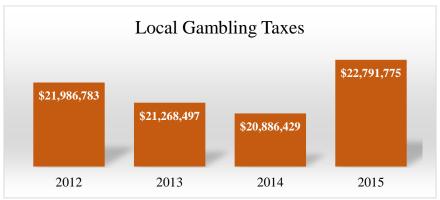

#### **Comparison of Activities for Fiscal Years Ending June 30**

| Rank | County      | Name                        | License<br>Number | Gross<br>Receipts | Prizes Paid | Net Receipts  | Local<br>Gambling<br>Taxes |
|------|-------------|-----------------------------|-------------------|-------------------|-------------|---------------|----------------------------|
| 63   | PACIFIC     | LOOM 02362                  | 60-00478          | \$7,280           | \$0         | \$7,280       | \$727                      |
| 64   | SNOHOMISH   | SNOHOMISH SENIORS           | 60-00359          | \$857             | \$0         | \$857         | \$0                        |
| 65   | PIERCE      | CHEERS LAKEWOOD BAR & GRILL | 65-07411          | \$438             | \$0         | \$438         | \$0                        |
| 66   | WHATCOM     | KINISKI'S REEF TAVERN       | 65-07051          | \$30              | \$0         | \$30          | \$1                        |
| 67   | KING        | DRIFT ON INN                | 65-07420          | \$10              | \$90        | -\$80         | \$1                        |
| 68   | CLARK       | FOE 04390                   | 60-00446          | \$0               | \$0         | \$0           | \$0                        |
| 69   | SNOHOMISH   | FOE 02327                   | 60-00254          | \$0               | \$0         | \$0           | \$0                        |
| 70   | WALLA WALLA | BLUE MOUNTAIN CASINO        | 65-06926          | \$0               | \$0         | \$0           | \$0                        |
| 71   | KING        | SPOT SPORTS BAR & GRILL     | 65-00191          | \$0               | \$0         | \$0           | \$0                        |
| 72   | SNOHOMISH   | LOGGERS INN                 | 65-07163          | \$0               | \$0         | \$0           | \$0                        |
| 73   | KITSAP      | MOONDOGS TOO                | 65-07208          | \$0               | \$0         | \$0           | \$0                        |
| 74   | SPOKANE     | SWINGING DOORS              | 65-01303          | \$0               | \$0         | \$0           | \$0                        |
|      |             |                             |                   |                   |             |               |                            |
|      |             |                             |                   |                   |             |               |                            |
|      |             |                             |                   |                   |             |               |                            |
|      |             | Total                       | 74                | \$238,839,395     | \$5,396,636 | \$233,442,759 | \$22,791,775               |
|      |             | Zero Gross Receipts         | 7                 |                   |             |               |                            |
|      |             | Other Gross Receipts        | 67                |                   |             |               |                            |