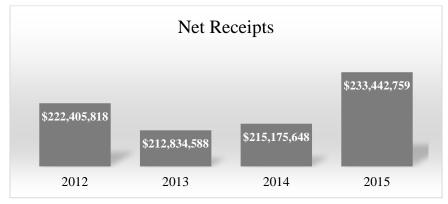

#### **Comparison of Activities for Fiscal Years Ending June 30**

| Rank | County      | Name                        | License<br>Number | Gross<br>Receipts | Prizes Paid | Net Receipts  | Local<br>Gambling<br>Taxes |
|------|-------------|-----------------------------|-------------------|-------------------|-------------|---------------|----------------------------|
| 63   | PACIFIC     | LOOM 02362                  | 60-00478          | \$7,280           | \$0         | \$7,280       | \$727                      |
| 64   | SNOHOMISH   | SNOHOMISH SENIORS           | 60-00359          | \$857             | \$0         | \$857         | \$0                        |
| 65   | PIERCE      | CHEERS LAKEWOOD BAR & GRILL | 65-07411          | \$438             | \$0         | \$438         | \$0                        |
| 66   | WHATCOM     | KINISKI'S REEF TAVERN       | 65-07051          | \$30              | \$0         | \$30          | \$1                        |
| 67   | KING        | DRIFT ON INN                | 65-07420          | \$10              | \$90        | -\$80         | \$1                        |
| 68   | CLARK       | FOE 04390                   | 60-00446          | \$0               | \$0         | \$0           | \$0                        |
| 69   | SNOHOMISH   | FOE 02327                   | 60-00254          | \$0               | \$0         | \$0           | \$0                        |
| 70   | WALLA WALLA | BLUE MOUNTAIN CASINO        | 65-06926          | \$0               | \$0         | \$0           | \$0                        |
| 71   | KING        | SPOT SPORTS BAR & GRILL     | 65-00191          | \$0               | \$0         | \$0           | \$0                        |
| 72   | SNOHOMISH   | LOGGERS INN                 | 65-07163          | \$0               | \$0         | \$0           | \$0                        |
| 73   | KITSAP      | MOONDOGS TOO                | 65-07208          | \$0               | \$0         | \$0           | \$0                        |
| 74   | SPOKANE     | SWINGING DOORS              | 65-01303          | \$0               | \$0         | \$0           | \$0                        |
|      |             |                             |                   |                   |             |               |                            |
|      |             |                             |                   |                   |             |               |                            |
|      |             |                             |                   |                   |             |               |                            |
|      |             | Total                       | 74                | \$238,839,395     | \$5,396,636 | \$233,442,759 | \$22,791,775               |
|      |             | Zero Gross Receipts         | 7                 |                   |             |               |                            |
|      |             | Other Gross Receipts        | 67                |                   |             |               |                            |