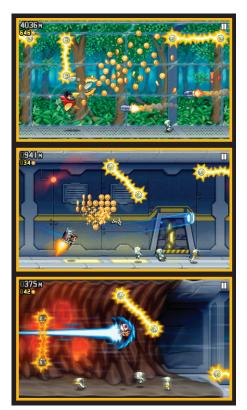

It is my understanding the game plays as follows:

The game is based on the Jetpack Joyride app. A player uses the game controllers to move their jetpack through the course collecting points as they go. The player must also try to avoid obstacles on the video screen. The player is awarded tickets based on their score at the end of the game.