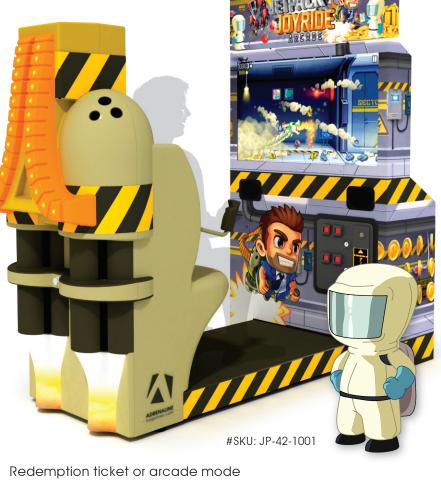

# AMAZING JETPACK VIBRATION SEAT

Suit up the coolest jetpack ever made and take to the skies as Barry Steakfries, the lovable hero on a one-way trip to adventure!

## **ALFBRICK**

Jetpack vibration seat

42" screen

#### UNIT'S SPECS

| PRODUCT DIMS       | SHIPPING DIMS      | WEIGHT  | VOLTAGE      |
|--------------------|--------------------|---------|--------------|
| 83"L X 43"W X 73"H | 74"L X 45"W X 80"H | 500 LBS | 110/220 VOLT |